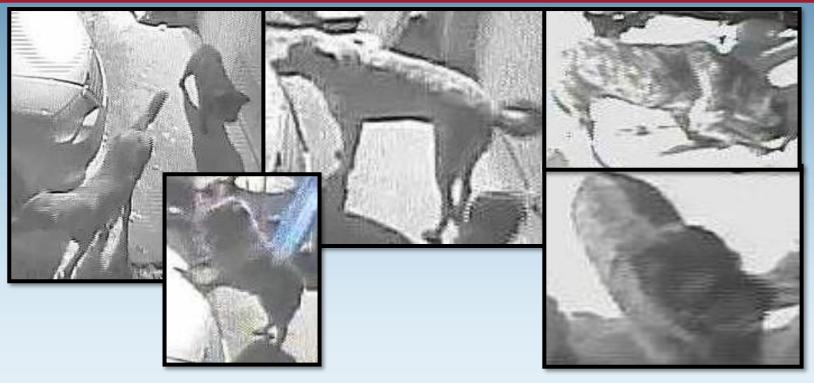

## **Attempt to Locate**

Case #21-13284 (A Mele)

The Spotsylvania County Sheriff's Office is seeking the public's assistance in attempting to locate the owner(s) of the three above-pictured canines who have been running at large, on multiple occasions, during the hours of midnight to 4am in the areas of Pool Drive and/or Spotslee Drive. The owner(s) and the location where the canines reside is unknown at this time.

The dogs are all large breed dogs and described as one dark colored, one light colored with a curled up tail and one brindle colored.

Spotsylvania County Crime Solvers

Remember, your phone call or online P3-tip can make a difference.