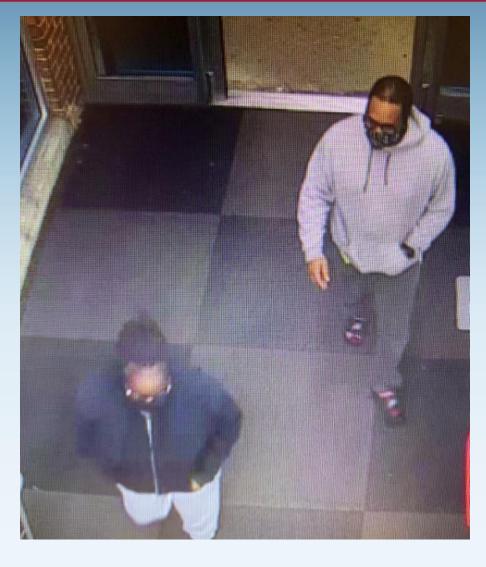

## **Attempt to Identify**

Case #20-103341 (Medina)

The Spotsylvania County Sheriff's Office is seeking the public's assistance in identifying the above-pictured male and female, who may have knowledge of a theft from Weis- Lee's Hill (10601 Spotsylvania Ave), on Monday, November 16, 2020 around 6pm. The pair left in a white sedan.