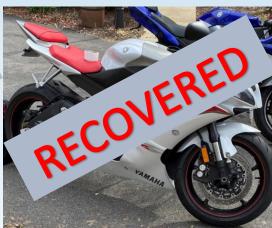

## **Stolen Motorcycles**

Case# 20-63615, 20-64332, 20-64265 20-65363 & 20-64255 (J. Harris)

BLACK/BLUE 2007 SUZUKI WITH VA TAG 940229

RED/BLACK 2016 YAMAHA WITH VA TAG 980322

**BLACK 2016 YAMAHA** 

BLUE 2014 SUZUKI WITH VA TAG 956245

RED/WHITE 2009 YAMAHA WITH VA TAG Z56325

The Spotsylvania County Sheriff's Office would like to make the public aware of recent motorcycles thefts from apartment complexes within the county starting from July 15, 2020 to present. The Sheriff's Office is asking for assistance in locating the pictured stolen motorcycles.