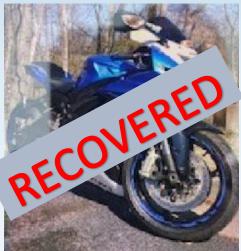

## **Stolen Motorcycles**

Case# 20-63615, 20-64332, 20-64265 20-65363 & 20-64255 (J. Harris)

BLACK/BLUE 2007 SUZUKI WITH VA TAG 940229

RED/BLACK 2016 YAMAHA WITH VA TAG 980322

**BLACK 2016 YAMAHA** 

BLUE 2014 SUZUKI WITH VA TAG 956245