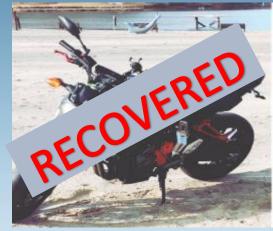

## **Stolen Motorcycles**

Case# 20-63615, 20-64332, 20-64265 20-65363 & 20-64255 (J. Harris)

BLACK/BLUE 2007 SUZUKI WITH VA TAG 940229

RED/BLACK 2016 YAMAHA WITH VA TAG 980322

**BLACK 2016 YAMAHA** 

BLUE 2014 SUZUKI WITH VA TAG 956245

RED/WHITE 2009 YAMAHA WITH VA TAG Z56325

The Spotsylvania County Sheriff's Office would like to make the public aware of recent motorcycles thefts from apartment complexes within the county starting from July 15, 2020 to present. The Sheriff's Office is asking for assistance in locating the pictured stolen motorcycles.