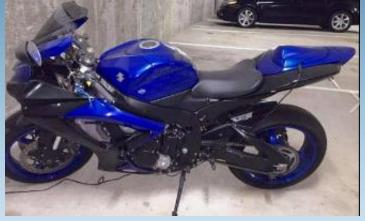

## **Stolen Motorcycles**

Case# 20-63615, 20-64332, 20-64265 20-65363 & 20-64255 (J. Harris)

BLACK/BLUE 2007 SUZUKI WITH VA TAG 940229

RED/BLACK 2016 YAMAHA WITH VA TAG 980322

**BLACK 2016 YAMAHA** 

BLUE 2014 SUZUKI WITH VA TAG 956245