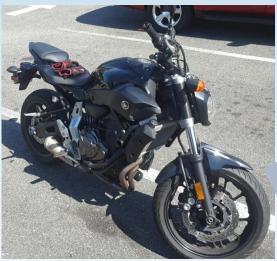

## **Stolen Motorcycles**

Case# 20-63615, 20-64332, 20-64265 20-65363 & 20-64255 (J. Harris)

BLACK/BLUE 2007 SUZUKI WITH VA TAG 940229

RED/BLACK 2016 YAMAHA WITH VA TAG 980322

**BLACK 2016 YAMAHA** 

BLUE 2014 SUZUKI WITH VA TAG 956245